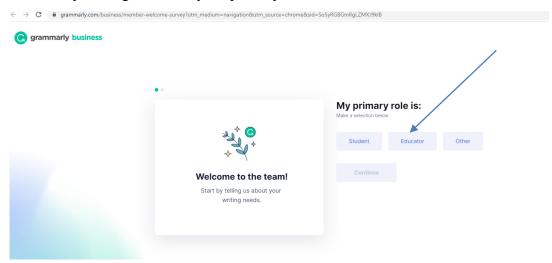

Click on the "Add extension" button as shown in the below image:

**Step 5:** Grammarly Settings: Choose your primary role as Educator as shown below:

**Step 6:** Choose the best-suited option(s) on which you wish Grammarly to assist you from shown below options: