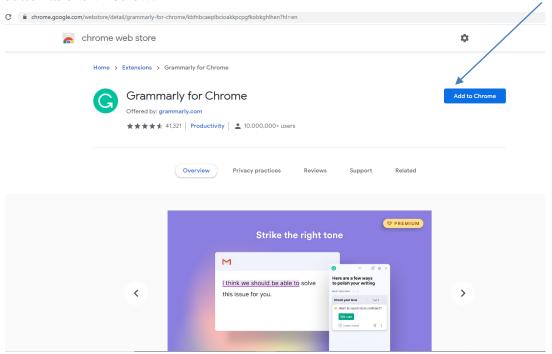

**Step 3:** Download Grammarly by clicking on the "Download Grammarly" button as is shown in the below image:

**Step 4:** Add Grammarly to Google Chrome web browser by clicking on the "Add to Chrome" button as shown below: