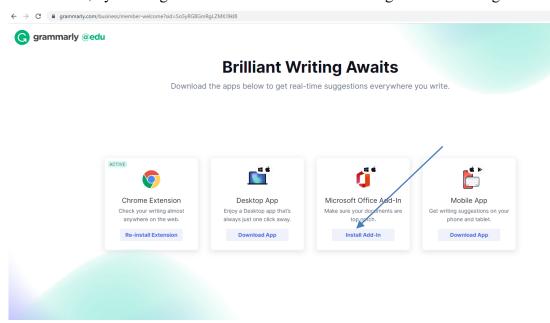

**Step 7:** Download Grammarly Desktop App by clicking on the "Download App" button and install it on your laptop/Desktop.

**Step 8:** Download and install the Grammarly Microsoft Office Add-In for use in MS-Word, Outlook etc., by clicking on "Install Add-in" shown in the given below image.