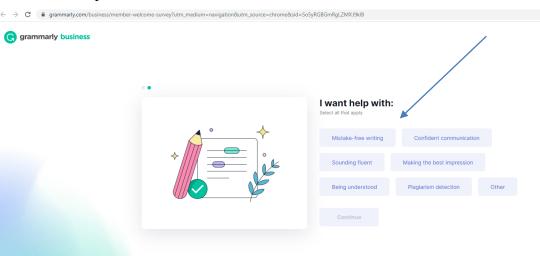

Click on the "Add extension" button as shown in the below image:

**Step 5:** Grammarly Settings: Choose your primary role as Educator as shown below:

**Step 6:** Choose the best-suited option(s) on which you wish Grammarly to assist you from shown below options: