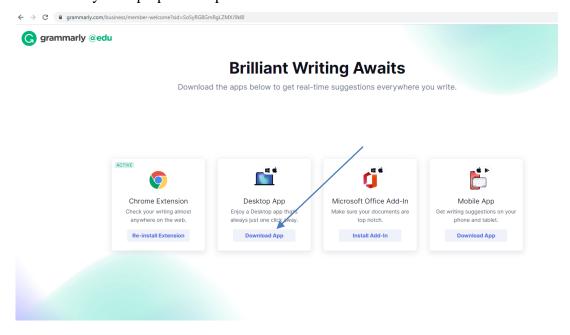

**Step 7:** Download Grammarly Desktop App by clicking on the "Download App" button and install it on your laptop/Desktop.

**Step 8:** Download and install the Grammarly Microsoft Office Add-In for use in MS-Word, Outlook etc., by clicking on "Install Add-in" shown in the given below image.