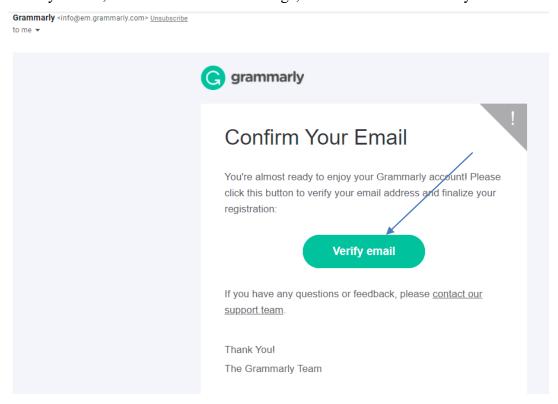

**Step 2:** You will receive a confirmation email with the subject heading "ACTION REQUIRED: Confirm Your Email" from Grammarly. Open the email and click on "Verify email", as shown in the below image, to activate the Grammarly account.