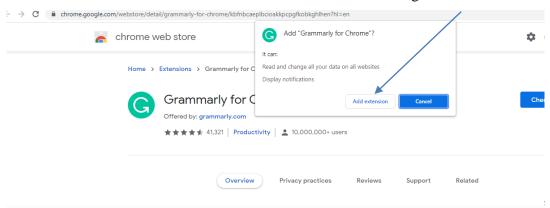

Click on the "Add extension" button as shown in the below image:

**Step 5:** Grammarly Settings: Choose your primary role as Educator as shown below:

**Step 6:** Choose the best-suited option(s) on which you wish Grammarly to assist you from shown below options: